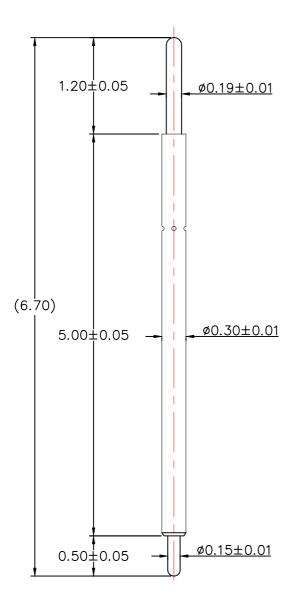

Tip Style

| Tip Gtyle |   |   |   |   |
|-----------|---|---|---|---|
| F         | В | D | Т | Α |
| A         |   |   |   |   |
| G         | S | C | K | Н |
|           |   |   |   |   |

Unit: Millimeter